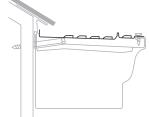

#### **6" RETROFIT COVER** for K-style Gutters

Perma Flow Retrofit cover works eaqually well on concealed hangers as well as spike and ferrule systems.