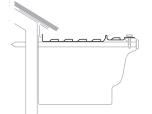

#### **5" GUTTER HANGING SYSTEM**

The front edge of the guard clips securely to the underside of 5" K-Style gutters. The back edge then snaps over the back wall of the gutter, creating an easy-to-handle box-section.

#### 5" RETROFIT COVER for K-style Gutters

Each 8' guard section rests on top of the gutter hanger and is secured using 1/2" metal gutter screws that are included in each carton.