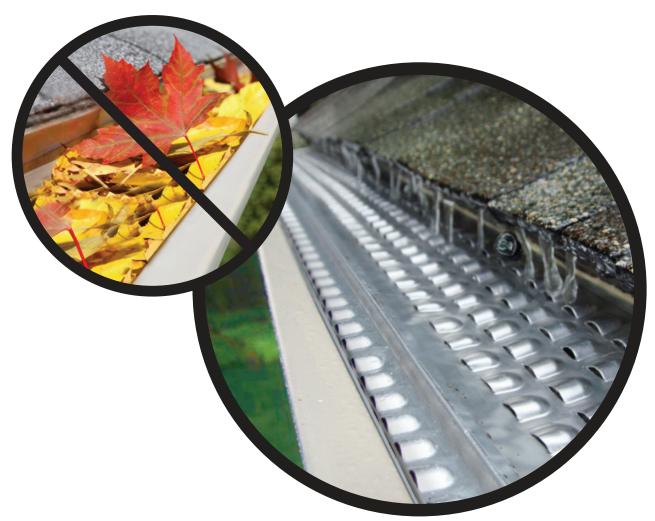

# MAKE LIFE EASY WITH A GUTTER GUARD SYSTEM THAT WORKS. GUARANTEED.

#### **DEBRIS SHEDDING DOMES**

Raised domes allow leaves and pine needles to dry and blow away more quickly than conventional flat gutter guards.

#### FAST DRAINING WATER OPENINGS EASY TO INSTALL

Don't worry about heavy downpours. Perma Flow can handle almost any amount of rainfall.\*

\*Based on 13" per hour water drain test.

BLOCKS

screwdriver.

**FAST** 