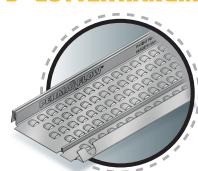

#### 5" RETROFIT COVER for K-style Gutters

Each 8' guard section rests on top of the gutter hanger and is secured using 1/2" metal gutter screws that are included in each carton.

#### **6" RETROFIT COVER** for K-style Gutters

Perma Flow Retrofit cover works eaqually well on concealed hangers as well as spike and ferrule systems.