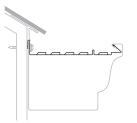

#### **5" GUTTER HANGING SYSTEM**

The front edge of the guard clips securely to the underside of 5" K-Style gutters. The back edge then snaps over the back wall of the gutter, creating an easy-to-handle box-section.