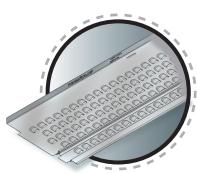

#### **DEBRIS SHEDDING DOMES**

Raised domes allow leaves and pine needles to dry and blow away more quickly than conventional flat gutter guards.

#### FAST DRAINING WATER OPENINGS EASY TO INSTALL

Don't worry about heavy downpours. Perma Flow can handle almost any amount of rainfall.\*

\*Based on 13" per hour water drain test.

BLOCKS

screwdriver.

**FAST** 